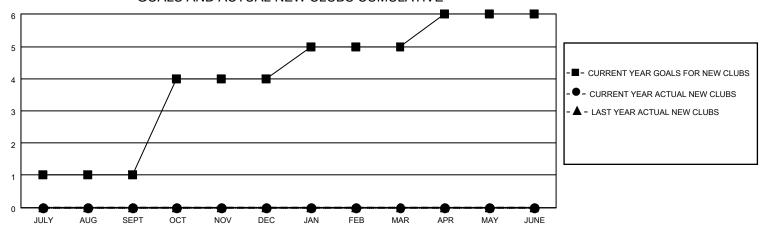

## GOALS AND ACTUAL NEW CLUBS CUMULATIVE

## MONTHLY MEMBERSHIP PROGRESS REPORT

LOCATION MALAWI District 412 B Results as of: 8/31/2020

| Clubs         |               |             |               | Members               |                        |                         |                                                    |  |
|---------------|---------------|-------------|---------------|-----------------------|------------------------|-------------------------|----------------------------------------------------|--|
|               | RESULTS FOR   | R 2020-2021 |               | RESULTS FOR 2020-2021 |                        |                         |                                                    |  |
| QUARTER       | NEW CLUB GOAL | NEW CLUBS   | DROPPED CLUBS | QUARTER MEME          | BER GROWTH NET<br>GOAL | MEMBER GROWTH<br>ACTUAL | DROPPED<br>MEMBERS ACTUAL<br>(including transfers) |  |
| JULY/AUG/SEPT | 1             | 0           | 0             | JULY/AUG/SEPT         | 50                     | 26                      | 25                                                 |  |
| OCT/NOV/DEC   | 3             | 0           | 0             | OCT/NOV/DEC           | 100                    | 0                       | 0                                                  |  |
| JAN/FEB/MAR   | 1             | 0           | 0             | JAN/FEB/MAR           | 20                     | 0                       | 0                                                  |  |
| APR/MAY/JUNE  | 1             | 0           | 0             | APR/MAY/JUNE          | 80                     | 0                       | 0                                                  |  |