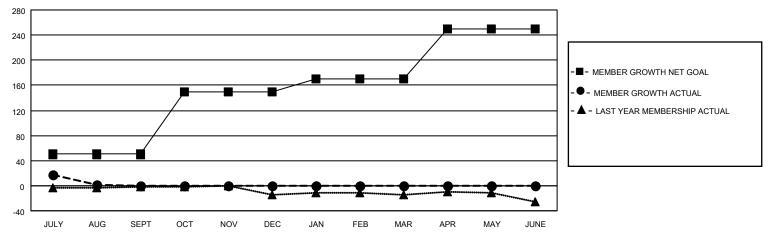

## GOALS AND ACTUAL MEMBERS CUMULATIVE

| DROPPED CLUBS: 0                       |   | 5 CLUBS OF 19 ADDED 1 OR MORE | GENDER DISTRIBUTION        |              |    |
|----------------------------------------|---|-------------------------------|----------------------------|--------------|----|
|                                        |   | NEW MEMBERS                   | MALE                       | 314 (66.95%) |    |
|                                        |   |                               | FEMALE                     | 155 (33.05%) |    |
| DROPPED MEMBERS                        |   |                               |                            | ,            |    |
| DECEASED                               | 3 | CLICK HERE FOR CUMULATIVE     | TOTAL FAMILY UNIT MEMBERS  |              | 84 |
| CLUB CANCELLED 0   OTHER 22   TOTAL 25 |   | MEMBERSHIP DATA               | FAMILY MEMBERS PAYING HALF |              |    |
|                                        |   |                               |                            |              | 43 |
|                                        |   |                               | DOLO                       |              |    |

## MONTHLY MEMBERSHIP PROGRESS REPORT

LOCATION MALAWI District 412 B Results as of: 8/31/2020

| Clubs         |               |             |               | Members               |                        |                         |                                                    |  |
|---------------|---------------|-------------|---------------|-----------------------|------------------------|-------------------------|----------------------------------------------------|--|
|               | RESULTS FOR   | R 2020-2021 |               | RESULTS FOR 2020-2021 |                        |                         |                                                    |  |
| QUARTER       | NEW CLUB GOAL | NEW CLUBS   | DROPPED CLUBS | QUARTER MEME          | BER GROWTH NET<br>GOAL | MEMBER GROWTH<br>ACTUAL | DROPPED<br>MEMBERS ACTUAL<br>(including transfers) |  |
| JULY/AUG/SEPT | 1             | 0           | 0             | JULY/AUG/SEPT         | 50                     | 26                      | 25                                                 |  |
| OCT/NOV/DEC   | 3             | 0           | 0             | OCT/NOV/DEC           | 100                    | 0                       | 0                                                  |  |
| JAN/FEB/MAR   | 1             | 0           | 0             | JAN/FEB/MAR           | 20                     | 0                       | 0                                                  |  |
| APR/MAY/JUNE  | 1             | 0           | 0             | APR/MAY/JUNE          | 80                     | 0                       | 0                                                  |  |